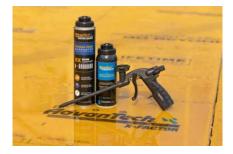

For building teams and homeowners looking to reduce the way their subflooring reflects the impact of jobsite challenges like rain, snow, UV and jobsite traffic, AdvanTech X-Factor enhances the subfloor surface durability against weather and its quality appearance.

Product benefits of AdvanTech X-Factor® include:

- First-class moisture protection
- Reduced risk of rework for weather-damaged panels
- Curbside appeal of a clean, smooth subflooring assembly
- Marker friendly for crew communications
- Enduring premium look panels will resist discoloration, flaking and delamination over time
- Easy jobsite cleaning
- Surface consistency for even covering application